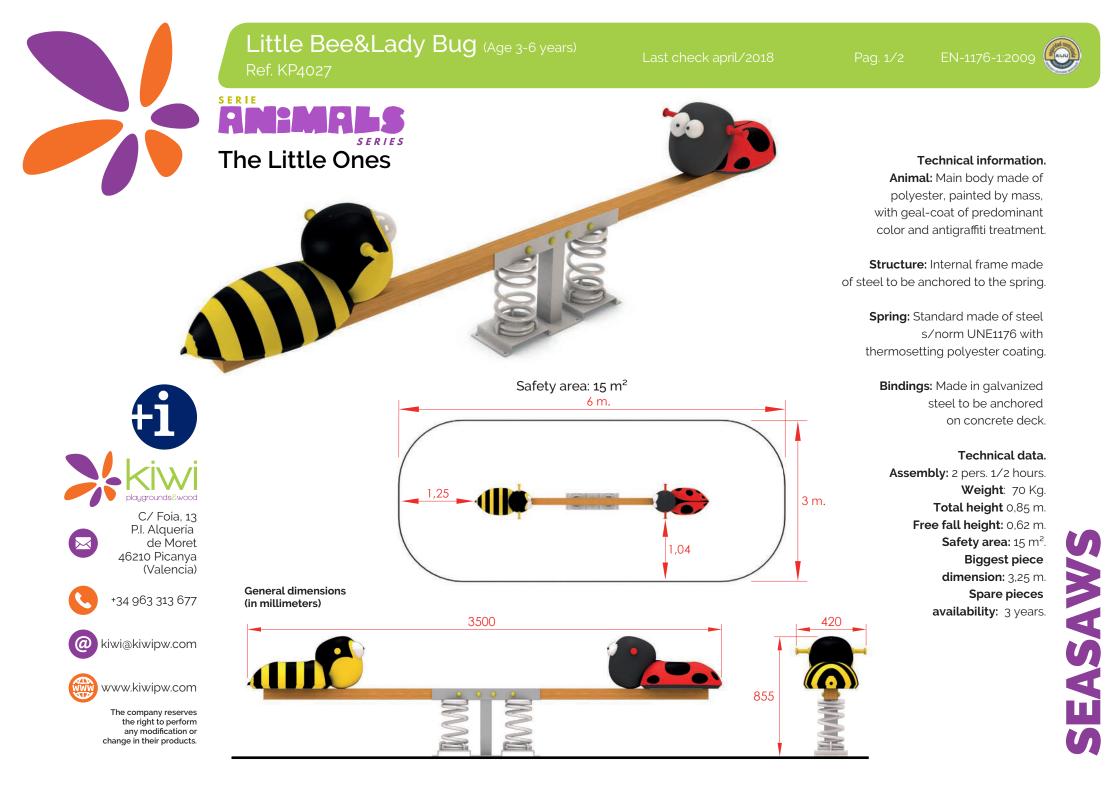

9 🛞

EASAWS

# Ref. KP4027

# The Little Ones

Little Bee&Lady Bug (Age 3-6 years)



### Installation.

Anchored to the floor with expansion bolts. Finished with compacted material coating either continuous wet-pour rubber surfacing or rubber tiles.

### Maintenance.

-Check: All fixing points. Screws and bolts must be periodically checked, then tightened and adjusted if necessary. The checking date must be annotated in order to establish a control.

## Inspections.

-Routine Inspection: A visual and functional inspection must be carried out every 3 months in order to check that the module has suffered no harm due to vandalish or mishandling.

-Yearly Inspection: A full inspection of the entire installation must be done to check that it keeps all norm standards and has suffered no alter