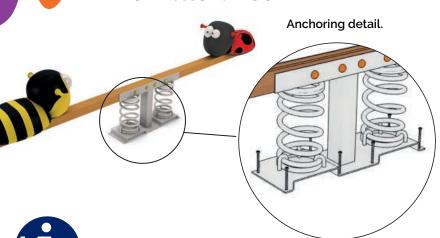

Spring Anchoring detail.

### Installation.

Anchored to the floor with expansion bolts. Finished with compacted material coating either continuous wet-pour rubber surfacing or rubber tiles.