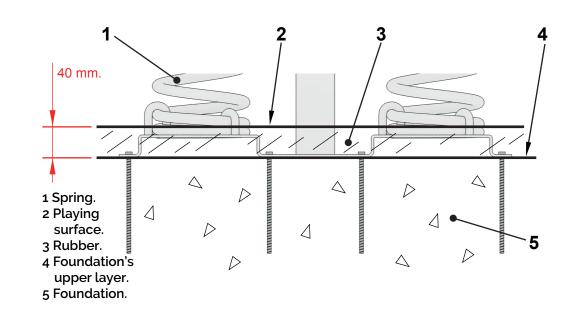

### Installation.

Anchored to the floor with expansion bolts. Finished with compacted material coating either continuous wet-pour rubber surfacing or rubber tiles.