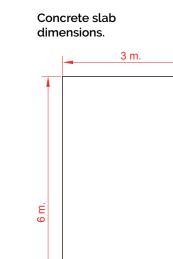

### Installation.

Anchored to the floor with expansion bolts. Finished with compacted material coating either continuous wet-pour rubber surfacing or rubber tiles.