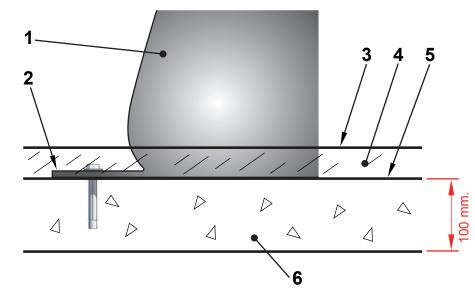

### Anchoring detail

- 1 Animal.
- 2 Tab.
- 3 Playing surface.
- 4 Rubber.
- 5 Foundation's upper layer.
- 6 Foundation.