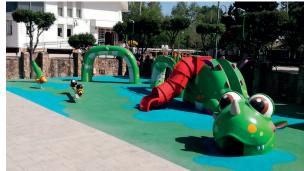

rglass reinforce-

Rails: 40 mm diameter steel tube with oven enamelled paint finish.

Platforms: Stepable zone realized in high resistance continuous wet-pour rubber surfacing (EPDM).

Screws: On galvanized steel.

Bindings: In polyester with fiberglass reinforcement. to screw on foundation.





## SERIE

Total safety area: 103,10 m<sup>2</sup>



General dimensions (in meters).



C/Foia, 13 P.I. Alquería de Moret 46210 Picanya (Valencia)









The company reserves the right to perform any modification or change in their products.



The separation and orientation of the different elements, head, body and tail, can vary, as long as the necessary safety areas of each element do not conflict. Consult possible alternatives.

24,00





### The little Dragon (age 3-12 years)

# SERIE







C/Foia, 13 P.I. Alquería de Moret 46210 Picanya (Valencia)







The company reserves the right to perform any modification or change in their products.

Foundation dimensions for a straight distribution of the elements. For other distributions, consult us.



### Installation.

Anchored to the floor with expansion bolts. Finished with compacted material coating either continuous wet-pour rubber surfacing or rubber tiles.

### Maintenance.

-Check: All fixing points. Screws and bolts must be periodically checked, then tightened and adjusted if necessary. The checking date must be annotated in order to establish a control.

### Inspections.

-Routine Inspection: A visual and functional inspection must be carried out every 3 months in order to check that the module has suffered no harm