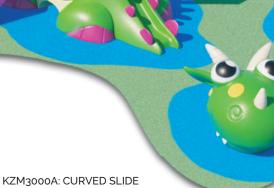

## The little Dragon (age 3-12 years) special projects

Assembly: 4 pers. 4 hours.

KZM3000: RIGHT SLIDE

Weight: 1.000 Kg. Total high: 3,00 m. Free fall height: 1,90 m. Safety area: 103,10 m<sup>2</sup>.

Biggest element dimensions: 5,65 m. Spare parts disponibility: 3 years.

### Slide:

Right: sides made in polyethilene and ramp made in fiberglass.

Curved: Made of polyester with fiberglass reinforce-

Rails: 40 mm diameter steel tube with oven enamelled paint finish.

Platforms: Stepable zone realized in high resistance continuous wet-pour rubber surfacing (EPDM).