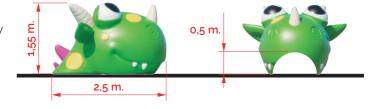

## The little Dragon (age 3-12 years) special projects

Assembly: 4 pers. 4 hours.

KZM3000: RIGHT SLIDE

Weight: 1.000 Kg. Total high: 3,00 m. Free fall height: 1,90 m. Safety area: 103,10 m<sup>2</sup>.

Biggest element dimensions: 5,65 m. Spare parts disponibility: 3 years.