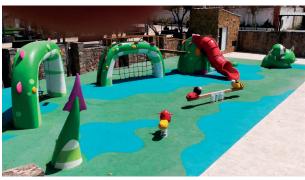

berglass reinforce-

Rails: 40 mm diameter steel tube with oven enamelled paint finish.

Platforms: Stepable zone realized in high resistance continuous wet-pour rubber surfacing (EPDM).

Screws: On galvanized steel.

Bindings: In polyester with fiberglass reinforcement. to screw on foundation.





## SERIE

Total safety area: 103,10 m<sup>2</sup>



General dimensions (in meters).



C/Foia, 13 P.I. Alquería de Moret 46210 Picanya (Valencia)









The company reserves the right to perform any modification or change in their products.



The separation and orientation of the different elements, head, body and tail, can vary, as long as the necessary safety areas of each element do not conflict. Consult possible alternatives.

24,00





### The little Dragon (age 3-12 years)

# SERIE







C/Foia, 13 P.I. Alquería de Moret 46210 Picanya (Valencia)







The company reserves the right to perform any modification or change in their products.

Foundation dimensions for a straight distribution of the elements. For other distributions, consult us.



### Installation.

Anchored to the floor with expansion bolts. Finished with compacted material coating either continuous wet-pour rubber surfacing or rubber tiles.

### Maintenance.

-Check: All fixing points. Screws and bolts must be periodically checked, then tightened and adjusted if necessary. The checking date must be annotated in order to establish a control.

### Inspections.

-Routine Inspection: A visual and functional inspection must be carried out every 3 months in order to check that the module has suffered no har