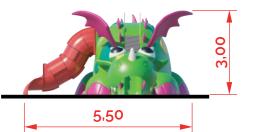

## The little Dragon (age 3-12 years) special projects

Assembly: 4 pers. 4 hours.

KZM3000: RIGHT SLIDE

Weight: 1.000 Kg. Total high: 3,00 m. Free fall height: 1,90 m. Safety area: 103,10 m<sup>2</sup>.

Biggest element dimensions: 5,65 m. Spare parts disponibility: 3 years.

## SERIE

Total safety area: 103,10 m<sup>2</sup>

General dimensions (in meters).

C/Foia, 13 P.I. Alquería de Moret 46210 Picanya (Valencia)

The company reserves the right to perform any modification or change in their products.