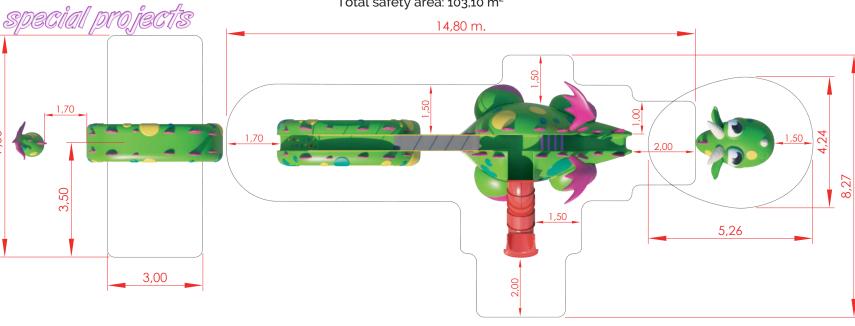

## The little Dragon (age 3-12 years) special projects

Assembly: 4 pers. 4 hours.

KZM3000: RIGHT SLIDE

Weight: 1.000 Kg. Total high: 3,00 m. Free fall height: 1,90 m. Safety area: 103,10 m<sup>2</sup>.

Biggest element dimensions: 5,65 m. Spare parts disponibility: 3 years.

## SERIE

Total safety area: 103,10 m<sup>2</sup>

General dimensions (in meters).

C/Foia, 13 P.I. Alquería de Moret 46210 Picanya (Valencia)

The company reserves the right to perform any modification or change in their products.

The separation and orientation of the different elements, head, body and tail, can vary, as long as the necessary safety areas of each element do not conflict. Consult possible alternatives.

24,00