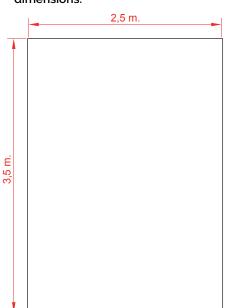

## Foundation dimensions.

# 2,5 1,33 3

Total safety area: 7,8 m<sup>2</sup>

3,5 m.