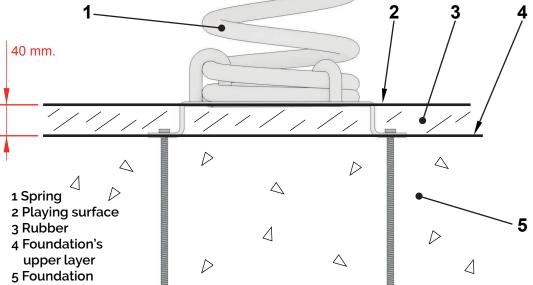

#### Installation.

Anchored to the floor with expansion bolts. Finished with compacted material coating either continuous wet-pour rubber surfacing or rubber tiles.