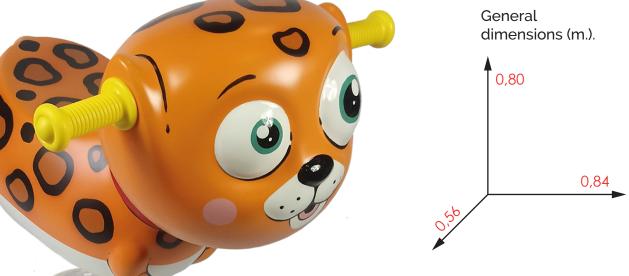

### Technical data.

Assembly: 1 pers. 1/2 hours. Weight: 30 Kg. Total height 0,80 m. Free fall height: 0,6 m. Safety area: 7,8 m<sup>2</sup>. **Biggest piece** dimension: 0,84 m. Spare pieces availability: 3 years.