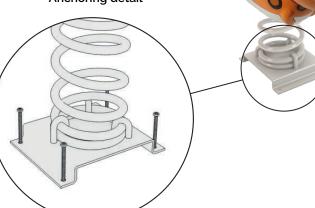

SERIE

The Little Ones

Anchoring detail

# Spring Anchoring detail.

Spring: Standard made of steel s/norm UNE1176 with thermosetting polyester coating.

Bindings: Made in galvanized steel to be anchored on concrete deck.