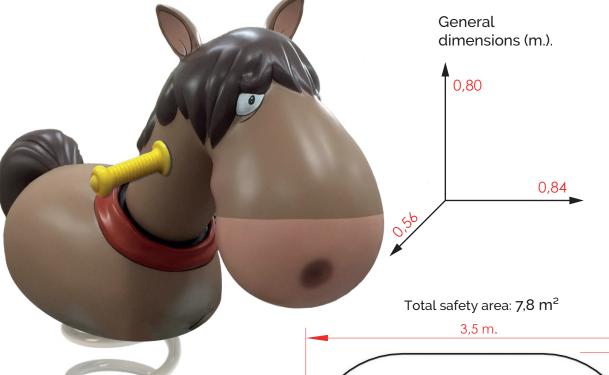

## Technical data.

Assembly: 1 pers. 1/2 hours. Weight: 30 Kg. Total height 0,80 m. Free fall height: 0,6 m. Safety area: 7,8 m<sup>2</sup>. **Biggest piece** dimension: 0,84 m. Spare pieces availability: 3 years.