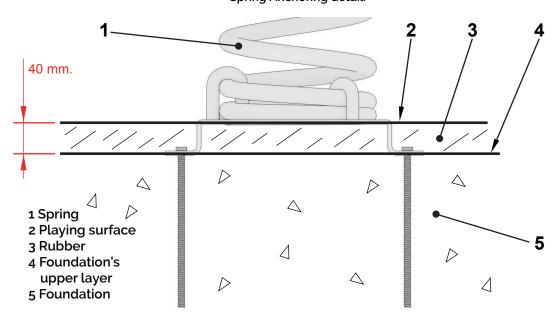

Spring: Standard made of steel s/norm UNE1176 with thermosetting polyester coating.

Bindings: Made in galvanized steel to be anchored on concrete deck.

### Installation.

Anchored to the floor with expansion bolts. Finished with compacted material coating either continuous wet-pour rubber surfacing or rubber tiles.

# Spring Anchoring detail.