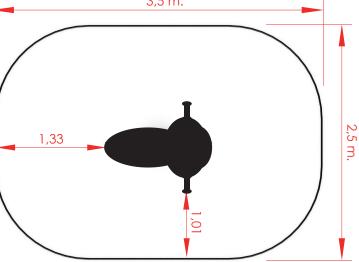

## Technical data.

Assembly: 1 pers. 1/2 hours. Weight: 30 Kg. Total height 0,80 m. Free fall height: 0,6 m. Safety area: 7,8 m<sup>2</sup>. **Biggest piece** dimension: 0,84 m. Spare pieces availability: 3 years.