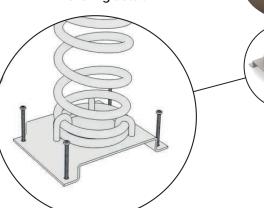

Spring: Standard made of steel s/norm UNE1176 with thermosetting polyester coating.

Bindings: Made in galvanized steel to be anchored on concrete deck.

# Spring Anchoring detail.