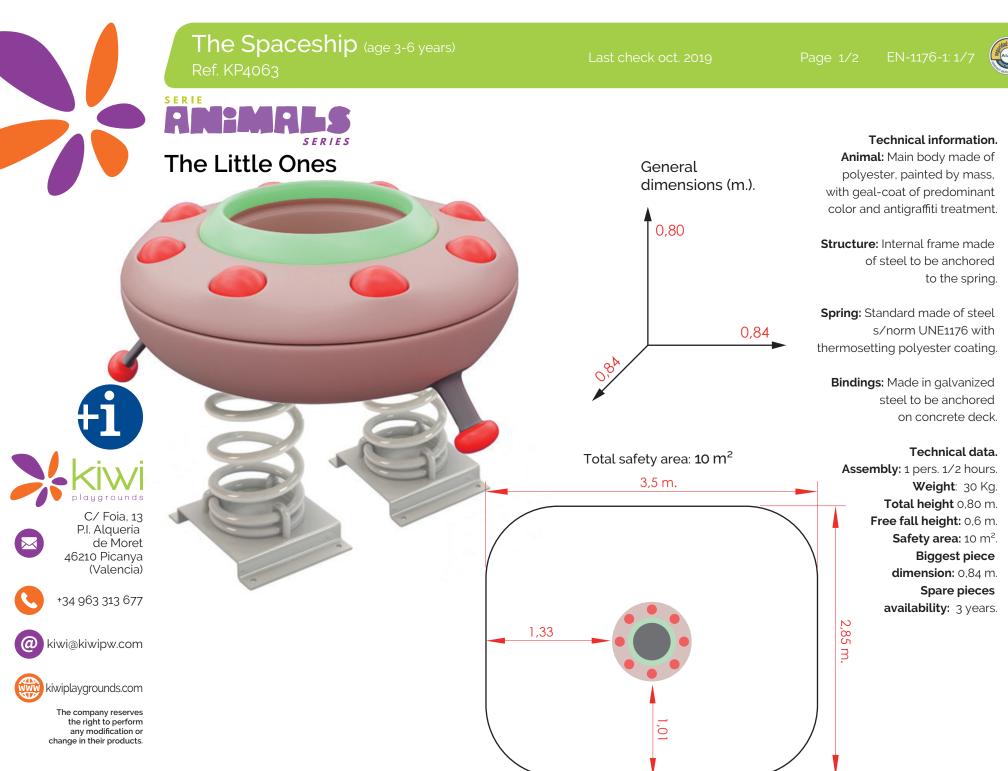

## Installation.

Anchored to the floor with expansion bolts. Finished with compacted material coating either continuous wet-pour rubber surfacing or rubber tiles.