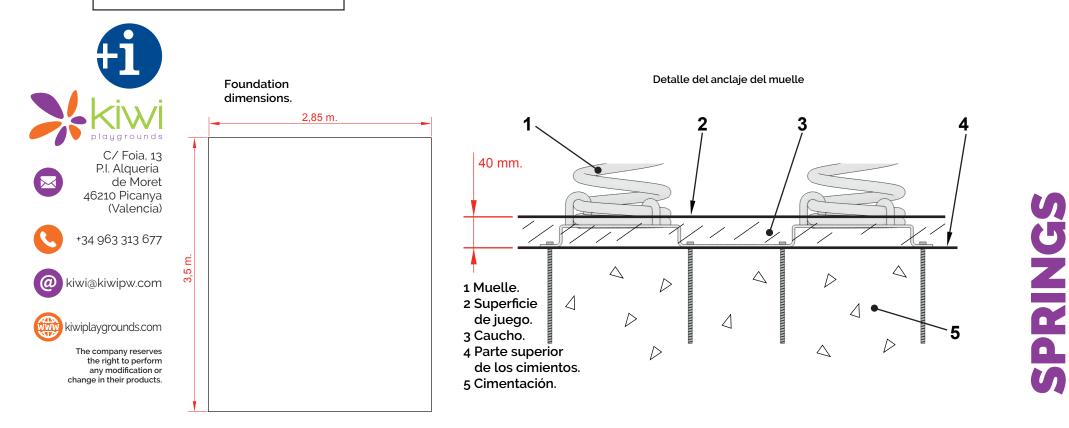

## Installation.

Anchored to the floor with expansion bolts. Finished with compacted material coating either continuous wet-pour rubber surfacing or rubber tiles.