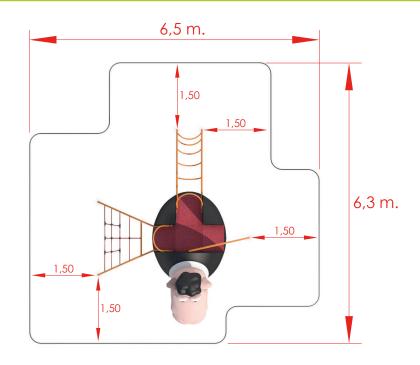

Safety area 33 m<sup>2</sup> (with example elements)

Black sheep (age 6-12 years)

Ref. KP4007

#### Dimensions for the concrete slab.

6,5 m. 6.3 m.

- 1 Leg

- 4 Foundation's upper layer
- 5 Foundation