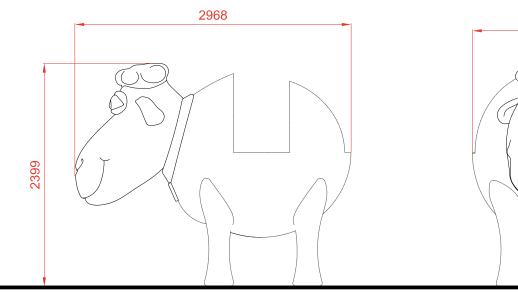

# General dimensions (in millimeters)

Ref. KP4007

Black sheep (age 6-12 years)