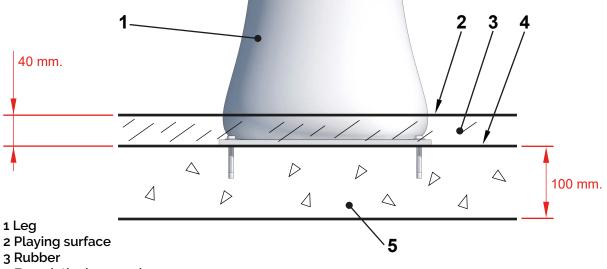

#### Technical information.

Animal: Build in poliester painted by mass, with gel-coat of predominant color and anti-graffiti treatment.

**Structure**: Internal build in galvanized steel pipe. Surface: Walk zone finished in hight resistance EPDM.

Anchoring: Galvanized steel for mounting on concrete foundation.

## Installation.

Anchored to the floor with expansion bolts. Elements like the slide must be anchored with threaded rod and epoxi. Finished with compacted material coating either continuous wet-pour rubber surfacing or rubber tiles.

# Anchoring detail