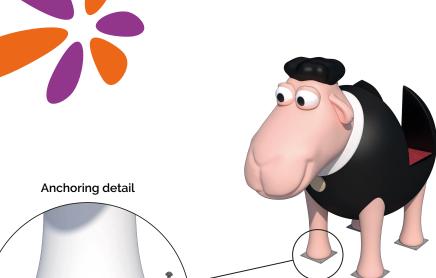

Anchoring: Galvanized steel for mounting on concrete foundation.

# Anchoring detail