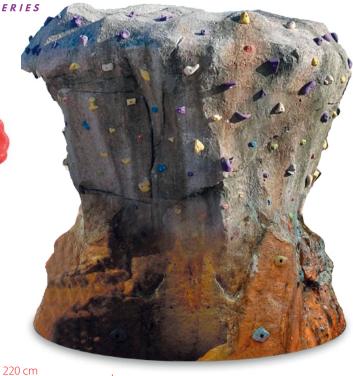

# Climbing Wall- Rock



Climbing holds







C/Foia, 13 P.I. Alquería de Moret 46210 Picanya (Valencia)



+34 963 313 677





The company reserves the right to perform any modification or change in their products.





#### Materials:

Rock reproduction with 3 layers of fiberglass (mat 450) reinforced with gel coat with realistic rock color base. Assembly in carpentry structure. Rock climbing holds, placed with 20 mm board reinforcement, found, Putty of the joints with polyester putty. Artistic painted with polyurethane paint 2 components and varnished with polyurethane.

## Climbing holds:

approved with rough finish to improve grip.

#### Installation:

Fixed to the ground with galvanized steel brackets.

### **Dimensions:**

220 x 140 x h240 cms.

#### Technical data.

Assembly: 2 pers., 3 h. Total height: 2.4 m. Free fall height: 2.4 m. Security area: 24 m<sup>2</sup> (5.5 x 4.4 m.)