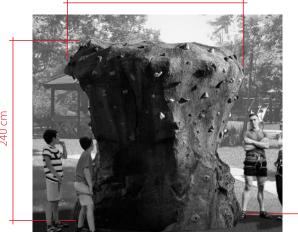

### **Dimensions:**

220 x 140 x h240 cms.

#### Technical data.

Assembly: 2 pers., 3 h. Total height: 2.4 m. Free fall height: 2.4 m. Security area: 24 m<sup>2</sup> (5.5 x 4.4 m.)