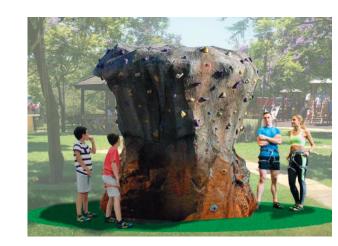

#### Technical data.

Assembly: 2 pers., 3 h. Total height: 2.4 m. Free fall height: 2.4 m. Security area: 24 m<sup>2</sup> (5.5 x 4.4 m.)