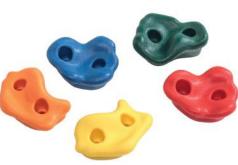

# Climbing Wall- Rock



Climbing holds







C/Foia, 13 P.I. Alquería de Moret 46210 Picanya (Valencia)



+34 963 313 677





The company reserves the right to perform any modification or change in their products.





#### Materials:

Rock reproduction with 3 layers of fiberglass (mat 450) reinforced with gel coat with realistic rock color base. Assembly in carpentry structure. Rock climbing holds, placed with 20 mm board reinforcement, found, Putty of the joints with polyester putty. Artistic painted with polyurethane paint 2 components and varnished with polyurethane.

## Climbing holds:

approved with rough finish to improve grip.

#### Installation:

Fixed to the ground with galvanized steel brackets.

### **Dimensions:**

220 x 140 x h240 cms.

#### Technical data.

Assembly: 2 pers., 3 h. Total height